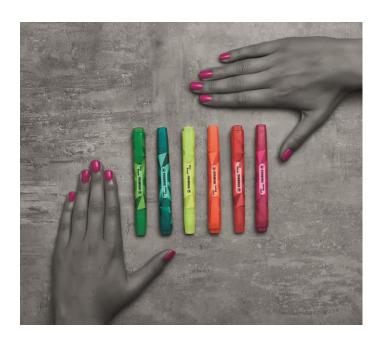

## Lines, patterns and contrasts

Graphical forms and geometric patterns are in trend. They come in all shapes and sizes. Circles, triangles, squares and diamonds.

The colorful triangles on the STABILO swing cool Colormatrix join together like puzzle pieces – clear edges and color shading give the pen added vibrancy. The trendy pens, available in six colors in the popular geo style, are the ideal companions for fashion-conscious school pupils and trendy students.

Thanks to the space-saving, flat shape, the useful pocket clip, the proven dry-out protection (up to four hours) and the six fluorescent colors with two line widths in one, you can not only highlight in style, but also with power – a real all-rounder!

The STABILO Colormatrix Edition is limited – and will make you fall in love with clear lines and sharp edges!